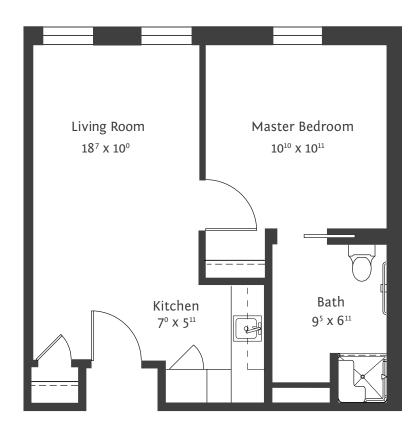

## The Persimmon | Assisted Living Suite

488 S/F | One Bedroom | One Bath

3 of 3 Assisted Living Floorplans

2460 Glebe Street Carmel, IN 46032 Phone: 317-733-9560 Stratford-Living.com