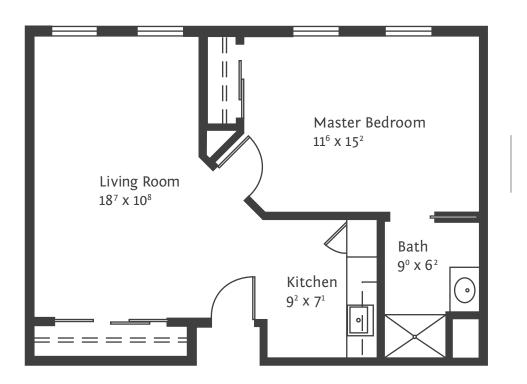

## The Wisteria | Assisted Living Suite

654 S/F | One Bedroom | One Bath

## All-Inclusive Pricing & Amenities

You will pay one rate for all your care while in Assisted Living and Memory Care. This easy All-Inclusive Pricing will allow you to budget more effectively and never worry about hidden fees or add-ons every month.





2 of 3 Assisted Living Floorplans

2460 Glebe Street Carmel, IN 46032 Phone: 317-733-9560 Stratford-Living.com

## Features and Amenities

- Apartments studio to one-bedrooms w/ private bathrooms
- Wellness Center w/ indoor, heated therapy pool
- Salon & Spa
- The Stratford Dining Experience
- Full Service Bar
- Anytime snacks
- Courtyards, libraries and gathering rooms
- Maintenance-free living
- All utilities including cable and Wi-Fi

## The Stratford Advantage

- All-Inclusive Pricing in Assisted Living and
- Alzheimer's & Dementia Care
- 24/7 on-site registered nurse
- Pet friendly community
- Daily social calendar to stimulate the brain and body
- 24-hour emergency response system
- Evening campus security
- Concierge Service