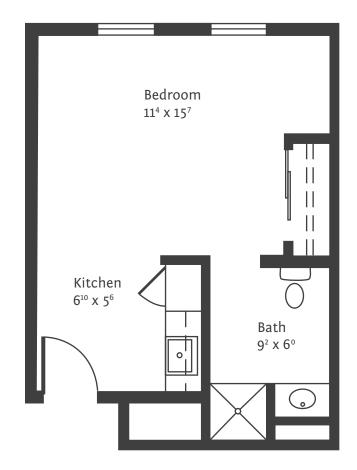

ssisted Living and Memory Care. This easy All-Inclusive Pricing will allow you to budget more effectively and never worry about hidden fees or add-ons every month.

## The Stratford Advantage

- · All-Inclusive Pricing in Assisted Living and
- Alzheimer's & Dementia Care
- 24/7 on-site registered nurse
- Pet friendly community
- Daily social calendar to stimulate the brain and body
- 24-hour emergency response system
- Evening campus security
- Concierge Service

## Features and Amenities

- Apartments studio to two-bedrooms w/ private bathrooms
- Wellness Center w/ indoor, heated therapy pool
- Salon & Spa
- The Stratford Dining Experience
- Full Service Bar
- Anytime snacks
- · Courtyards, libraries and gathering rooms
- Maintenance-free living
- All utilities including cable and Wi-Fi





4 of 4 Memory Care Floorplans

2460 Glebe Street Carmel, IN 46032 Phone: 317-733-9560 Stratford-Living.com