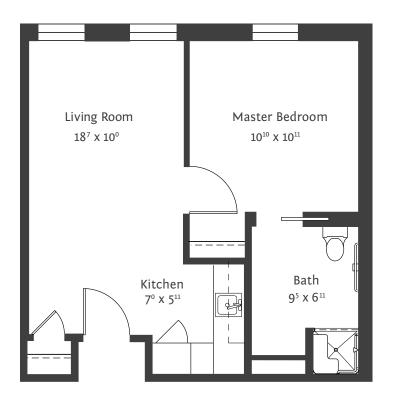

## The Persimmon | Memory Care Suite

488 S/F | One Bedroom | One Bath

**3 of 4** Memory Care Floorplans

2460 Glebe Street Carmel, IN 46032 Phone: 317-733-9560 Stratford-Living.com