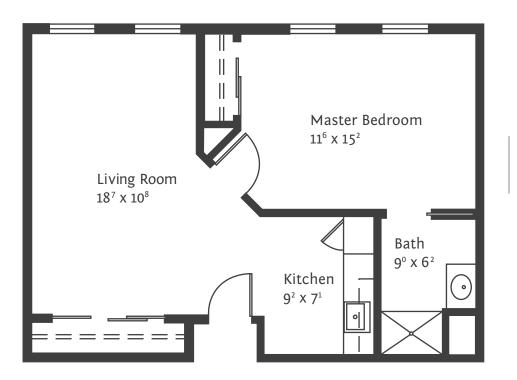

## The Wisteria | Memory Care Suite

654 S/F | One Bedroom | One Bath

## All-Inclusive Pricing & Amenities

You will pay one rate for all your care while in Assisted Living and Memory Care. This easy All-Inclusive Pricing will allow you to budget more effectively and never worry about hidden fees or add-ons every month.





2 of 4 Memory Care Floorplans

2460 Glebe Street Carmel, IN 46032 Phone: 317-733-9560 Stratford-Living.com

## Features and Amenities

- Apartments studio to one-bedrooms w/ private bathrooms
- Wellness Center w/ indoor, heated therapy pool
- Salon & Spa
- The Stratford Dining Experience
- Full Service Bar
- Anytime snacks
- Courtyards, libraries and gathering rooms
- Maintenance-free living
- All utilities including cable and Wi-Fi

## The Stratford Advantage

- All-Inclusive Pricing in Assisted Living and
- Alzheimer's & Dementia Care
- 24/7 on-site registered nurse
- Pet friendly community
- Daily social calendar to stimulate the brain and body
- 24-hour emergency response system
- Evening campus security
- Concierge Service